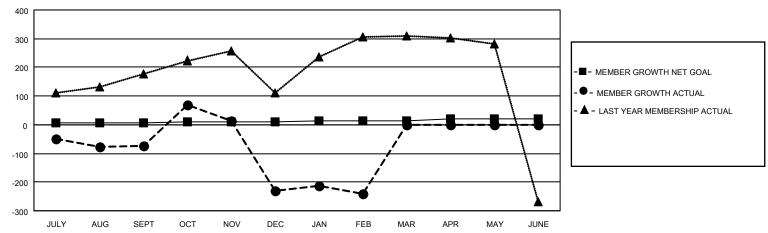

## GOALS AND ACTUAL MEMBERS CUMULATIVE

| DROPPED CLUBS: 35       |            | 74 CLUBS OF 154 ADDED 1 OR<br>MORE NEW MEMBERS | GENDER DISTRIBUTION       |                                |  |
|-------------------------|------------|------------------------------------------------|---------------------------|--------------------------------|--|
|                         |            | INONE NEW MEMBERS                              | MALE<br>FEMALE            | 2,761 (80.99%)<br>647 (18.98%) |  |
| DROPPED MEMBERS         |            | NON BINARY                                     |                           | 1 (0.03%)<br>0 (0.00%)         |  |
| DECEASED                | 2          |                                                | THE ENTITY TO A MOTHER    | 0 (0.0070)                     |  |
| CLUB CANCELLED<br>OTHER | 192<br>411 | CLICK HERE FOR CUMULATIVE MEMBERSHIP DATA      | TOTAL FAMILY UNIT MEMBERS | 1,155                          |  |
| TOTAL                   | 605        | WEWDEROIN DATA                                 | FAMILY MEMBERS PAYING HAI | LF DUES 677                    |  |