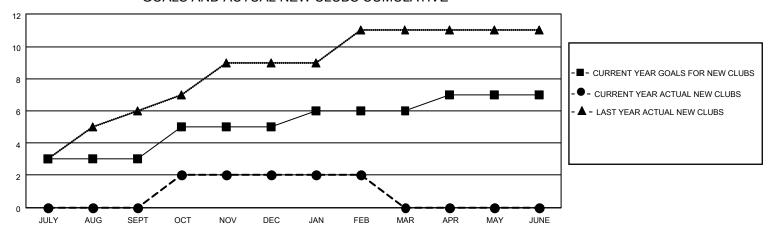

## MONTHLY MEMBERSHIP PROGRESS REPORT

LOCATION INDIA District 320 D Results as of: 2/28/2023

| Clubs RESULTS FOR 2022-2023 |   |   |    | Members RESULTS FOR 2022-2023 |   |     |     |
|-----------------------------|---|---|----|-------------------------------|---|-----|-----|
|                             |   |   |    |                               |   |     |     |
| JULY/AUG/SEPT               | 3 | 0 | 12 | JULY/AUG/SEPT                 | 5 | 96  | 158 |
| OCT/NOV/DEC                 | 2 | 2 | 19 | OCT/NOV/DEC                   | 5 | 249 | 391 |
| JAN/FEB/MAR                 | 1 | 0 | 5  | JAN/FEB/MAR                   | 5 | 63  | 56  |
| APR/MAY/JUNE                | 1 | 0 | 0  | APR/MAY/JUNE                  | 5 | 0   | 0   |

## GOALS AND ACTUAL NEW CLUBS CUMULATIVE



## GOALS AND ACTUAL MEMBERS CUMULATIVE



| DROPPED CLUBS: 35       |            | 74 CLUBS OF 154 ADDED 1 OR<br>MORE NEW MEMBERS | GENDER DISTRIBUTION       |                                |  |
|-------------------------|------------|------------------------------------------------|---------------------------|--------------------------------|--|
|                         |            | INONE NEW MEMBERS                              | MALE<br>FEMALE            | 2,761 (80.99%)<br>647 (18.98%) |  |
| DROPPED MEMBERS         |            | NON BINARY                                     |                           | 1 (0.03%)<br>0 (0.00%)         |  |
| DECEASED                | 2          |                                                | THE ENTITY TO A MOTHER    | 0 (0.0070)